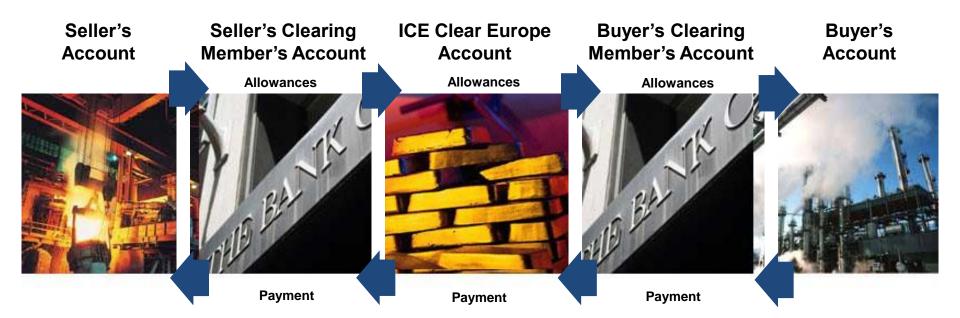

### **The Delivery Mechanism**

Units are held in dematerialized form in a national registry account. In the case of physical delivery a registry account will be required.